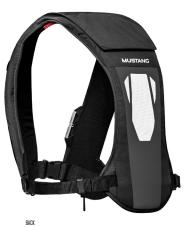

## ELITE™ 38 INFLATABLES - BUILT FOR OFFSHORE CONDITIONS (MD5253-83)

The Elite™ 38 blends lightweight with durability and our highest buoyancy rating for commercial inflatable PFDs at 38 LBS. The lightweight bodyarmour industry outer shell is reinforced with TPU abrasion patches in hard wearing areas. The bright fluorescent yellow/green inflation cell greatly improves in-water visibility and includes a strobe light holder and safety whistle.

- Hydrostatic Inflator Technology (HIT™) only inflates when submerged minimizing accidental inflation
- 2. Lightweight body-armor industry outer shell shaped for optimum mobility and all day comfort
- **3.** Bright fluorescent yellow/green inflation cell for improved inwater visibility
- **4.** Discreet anodized inflation handle reduces interference
- **5.** Aerodynamic 3D chassis reduces drag at high speeds
- **6.** Wide shoulder system eliminates neck fatigue
- **7.** Intuitive side adjusters to fine-tune for fit
- **8.** Wicking mesh liner and back vent for enhanced breathability